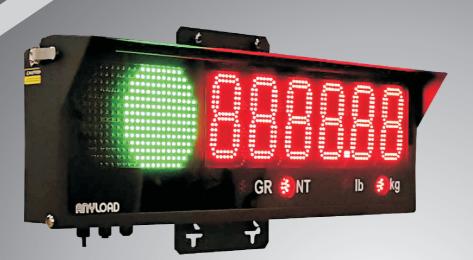

# Remote Display with Built-in Traffic Light

808BH

# **Great Visibility:**

- Built-in Red & Green Light
- Double-row Discrete LED
- 6 Digits, 5" Height, 7 Segment
- Wide Viewing 120° Angle
- Auto Brightness Adjustment
- Mirror Display